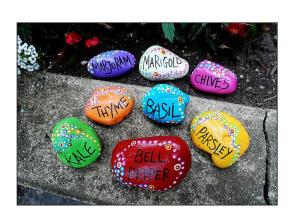

## Garden Rock Markers Saturday, April 18th • 2-4 pm

These cute markers are a perfect way to label your garden. Just in time for Spring. And you can reuse them every year!

Skill Level: Beginner

Class Cost: \$30 due at sign-up (includes child) All supplies included.