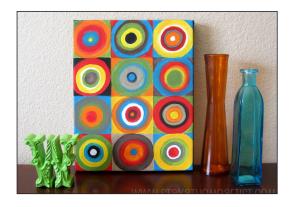

## Abstract Circles Painting Saturday, May 16th • 2-4 pm

Each of you will paint a fun, abstract circle painting! In doing so, you will learn about complimentary colors and the color wheel.

Skill Level: Beginner

Class Cost: \$40 due at sign-up (includes child) All supplies included.

sarahbieberdesign.com

Sarah Bieber Design

Space is limited! Reserve your seat today! (507) 449-7930

HGS Gallery • 208 E Main Street • Luverne, MN (I-90 East 30 miles to Exit 12) Open Wednesday - Friday Noon - 6pm and Saturday 10am - 4pm